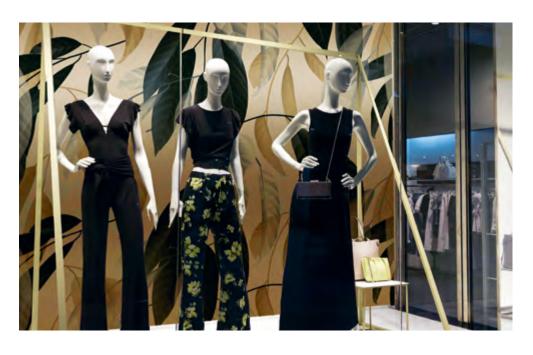

# DICHROIC FILMS

### IRIDESCENT AS A SOAP BUBBLE

### Transparent dichroic film with two effects

Two transparent dyed films Nebula and Solar with changing colours depending on your viewing angle and light conditions.

**ColourShift ASLAN SE 70** 

#### Opaque dichroic film with four effects

The opaque films are mainly suitable for indoor applications and are first choice for eye-catching plotted claims.

These colours are available: Aurora (pink to light blue), Alpha (magenta to yellow), Andromeda (copper to green) and Plasma (dark blue to green).