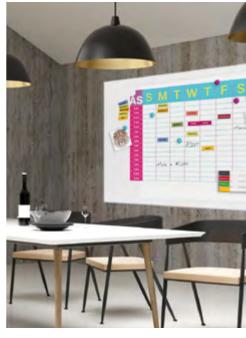

## WHITEBOARD FILMS

All ASLAN whiteboard films are extremly scratch-resistant and can be written on for years without leaving shadows or ghosting after cleaning.

White, glossy, whiteboard film, air egress channels allow an easy and bubble-free dry application onto large surfaces Whiteboard Dryapply ASLAN WBL 995