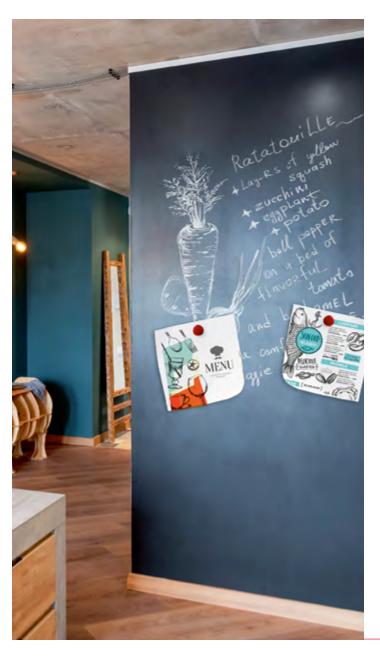

#### FerroSoft ASLAN FF 410

White, printable, magnetically-receptive, self-adhesive ferrous film

FerroSoft Print ASLAN FF 480

High-quality self-adhesive blackboard films in six different

Blackboard film for chalk and liquid chalk pens

### PremiumBlackboard ASLAN BB 910

PVC free blackboard film for chalk and liquid chalk pens

**Blackboard PP Dryapply ASLAN BBL 920** 

For chalk

### **Blackboard ASLAN C 61**

Especially scratch-resistant blackboard film for chalk

#### Blackboard AntiScratch ASLAN CR 62

Scratch-resistant, clear blackboard film for chalk and the liquid chalk pen ASLAN C-pen

#### ClearChalk ASLAN CR 63

Flexible, magnetically-receptive ferrous film with a premium blackboard finish for chalk and liquid chalk pens

FerroSoft Blackboard ASLAN FF 540