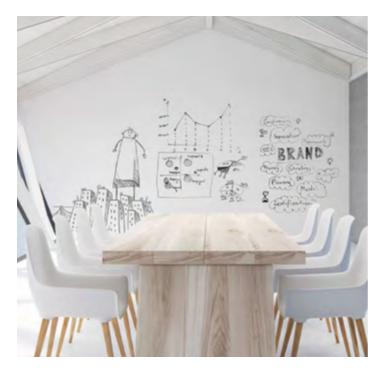

## WHITEBOARD FILMS

All ASLAN whiteboard films are extremly scratch-resistant and can be written on for years without leaving shadows or ghosting after cleaning.

White, glossy, whiteboard film, air egress channels allow an easy and bubble-free dry application onto large surfaces Whiteboard Dryapply ASLAN WBL 995