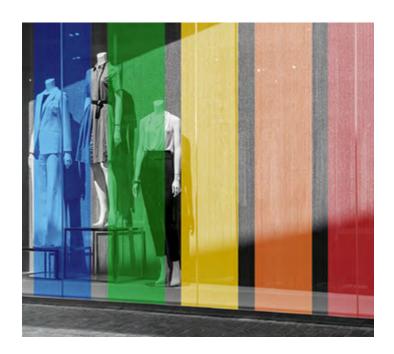

# Sparkling coloured glass decoration film with etched glass effect in rainbow colours

Create impressive indoor and outdoor glass surfaces with the sparkling ColourEtched. Bubble-free application thanks to air egress channels. Six months clean removable from glass.

#### **ColourEtched ASLAN ECL 55\***

\*Manufacturing on request