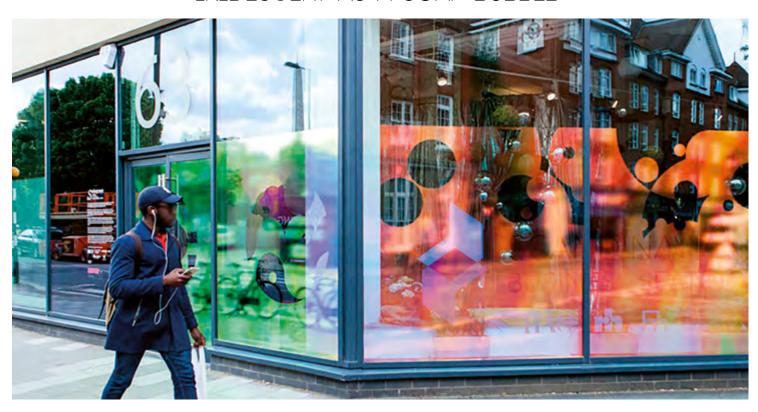

### IRIDESCENT AS A SOAP BUBBLE

### Transparent dichroic film with two effects

Two transparent dyed films Nebula and Solar with changing colours depending on your viewing angle and light conditions.

**ColourShift ASLAN SE 70** 

#### Opaque dichroic film with four effects

The opaque films are mainly suitable for indoor applications and are first choice for eye-catching plotted claims.

These colours are available: Aurora (pink to light blue), Alpha (magenta to yellow), Andromeda (copper to green) and Plasma (dark blue to green).