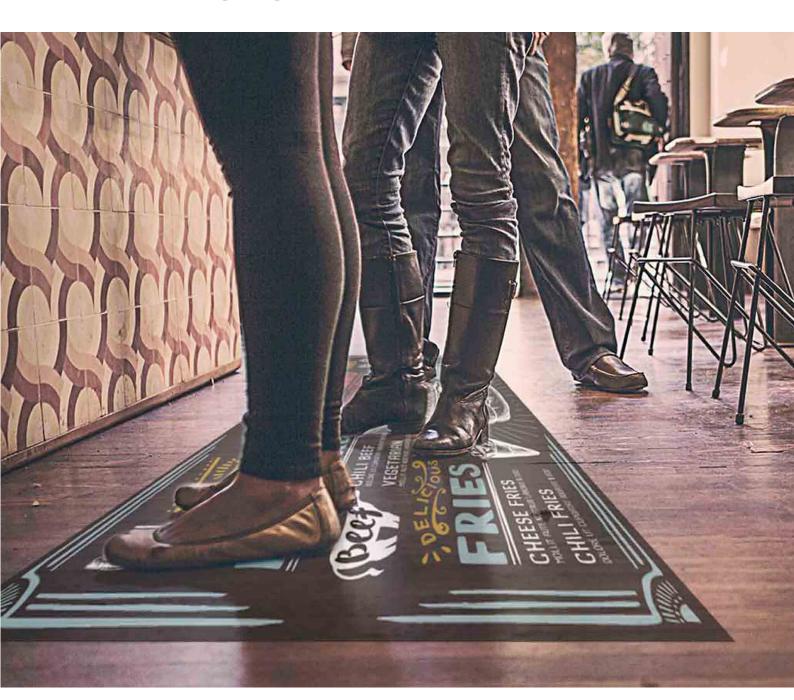

# Self-adhesive films for floor graphics applications

# ASLAN floor graphics-solutions

Design floors in a whole different way and use them for eye-catching advertising! Whether for indoors or outdoors, smooth or rough floors, carpets or asphalt: ASLAN can provide the right solution for any surface. We have lots of self-adhesive digital printing films that can be combined with a variety of slip-resistant protective laminates to create your ideal floor graphics. As an added advantage, once printed and laminated, the floor graphics film is fire-rated as a complete, bonded unit and so can be used in airports and train stations, etc.

# Self-adhesive digital printing films