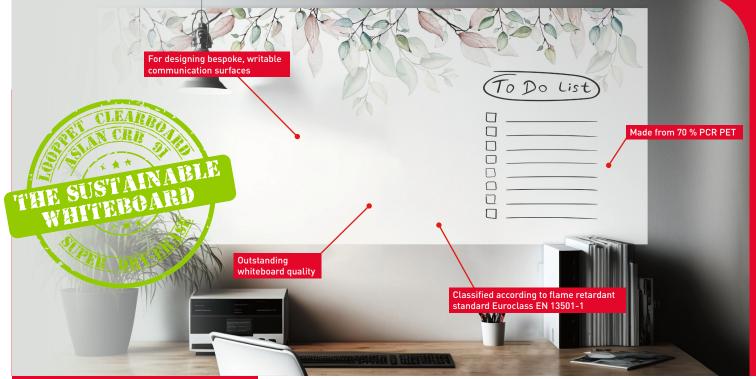

## ADVANTAGES:

- base film made from 70 % PCR PET
- scratch-resistant and highly transparent
- more sustainable development of the renowned Clearboard ASLAN CB 90
- outstanding whiteboard quality
- writings with whiteboard markers can simply be wiped off dry without leaving any shadows or ghosting
- can be written on with all common whiteboard markers
- writings with unsuitable markers (e.g. permanent markers) can be removed with alcohol or benzene
- solvent-free high-tack adhesive, also compatible with UV curable inks
- PVC-, VOC- and solvent-free product
- no shrinkage
- classified according to flame retardant standard Euroclass EN 13501-1 (B - s1, d0)
- outdoor durability of up to 5 years

LoopPET Clearboard ASLAN CRB 91, offers the best solution possible for a sustainable application. Consisting of 70% PCR PET, the use fossil resources are kept to a minimum and raw materials are recycled. The film's outstanding whiteboard quality also ensures long-term use, with a guaranteed absence of ghost writing.