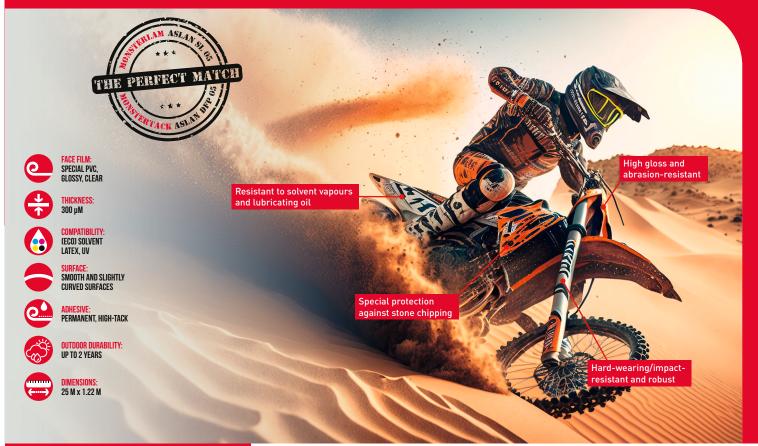

Robust. Resilient. Heavy duty. ASLAN has an extensive portfolio for the toughest of applications, including this functional laminate with a monstrous solution:

**MonsterLAM ASLAN SL 05** – a particularly strong 300 µm laminate film, that offers protection of digital prints under the most adverse of conditions. Unbeatable wherever conventional laminates are not sufficient, such as Motocross, off-road vehicles and heavy-duty machines.

| CHARA     | CTERISTICS              | MonsterLAM ASLAN SL 05                                   |
|-----------|-------------------------|----------------------------------------------------------|
| 0         | FACE FILM               | special PVC, glossy, clear                               |
|           | THICKNESS               | 300 µm                                                   |
| <b>e</b>  | ADHESIVE                | permanent, high-tack                                     |
|           | COMPATIBILITY           | all common printing systems including<br>UV curable inks |
|           | SURFACE                 | smooth and slightly curved surfaces                      |
| <b>CO</b> | OUTDOOR DURABILITY      | up to 2 years                                            |
|           | APPLICATION TEMPERATURE | can be applied in combination with DFP 05 from -10° C    |
|           | DIMENSIONS              | 25 m x 1.22 m                                            |
|           |                         |                                                          |

## **APPLICATION**

Gives special protection against stone chipping and high mechanical abrasion on flat and slightly curved surfaces for short and medium-term applications such as

- Snowcross, Skidoo, Snowboard
- Jet Ski
- O Mountainbikes, BMX, Dirt Bikes
- Racing and off-road vehicles
- Applications such as off-road vehicles, construction and agricultural machinery
- Industrial applications requiring special impact/ abrasion resistance