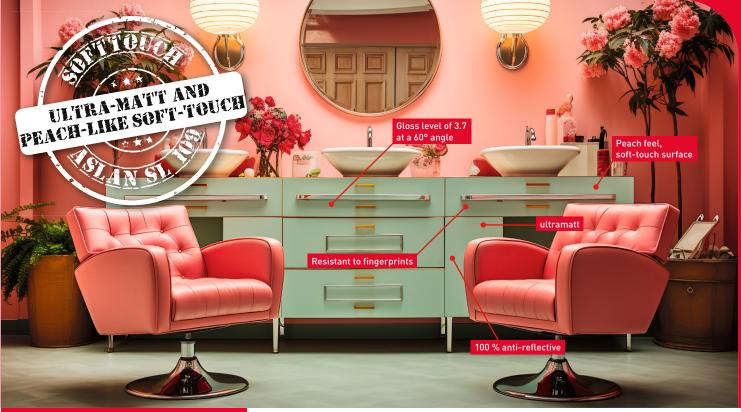

## SSSSSSSSS ... SO SOFT! SoftTouch ASLAN SL 109

THE EXCEPTIONAL MATT PROTECTIVE LAMINATE

## ADVANTAGES

- 36 μm PP laminate with an ultra-matt surface
- peach-like soft-touch coating for a pleasant tactile feel
- gives any surface a natural appearance
- 100 % reflection-free perfect for use in TV studios/ theatres and at trade fairs/events
- increases the colour brilliance of digital prints despite of the matt finish
- resistant to fingerprints
- scratch-resistant
- suitable for prints using UV curable inks without unwanted silvering
- solvent free high-tack adhesive system
- PVC, VOC and solvent free product
- classified to flame retardant standard EN 13501-1 (C-s1, d0)

The **SoftTouch ASLAN SL 109** offers a number of advantages. The **exceptional matt coating**, with a gloss level of 3.7 at a 60° angle, cuts out all annoying reflections. Ideal for applications where light reflections must be avoided, such as TV studios, theatres or at trade fairs and events. The soft, peach-like coating of the polypropylene film gives surfaces a **pleasant feel** and **natural appearance**, creating an organic and appealing aesthetic. It is **resistant to scratches and fingerprints** and contributes to the longevity of any surfaces where it is applied.

| CHARACTERISTICS |              | SoftTouch ASLAN SL 109                                   |
|-----------------|--------------|----------------------------------------------------------|
| 0               | FACE FILM    | PP with an ultra-matt surface                            |
|                 | THICKNESS    | 36 µm                                                    |
| <b>@</b>        | ADHESIVE     | permanent, high-tack                                     |
|                 | SUITABLE FOR | all common printing systems including<br>UV curable inks |
|                 | SURFACE      | smooth and slightly curved surfaces                      |
|                 | DIMENSIONS   | 1,37 m x 50 m                                            |