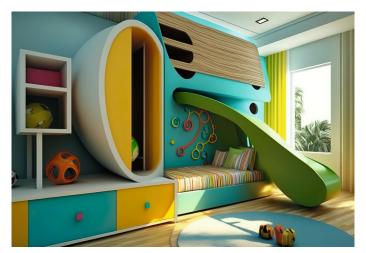

## **APPLICATION**

For high-quality solutions that should meet both aesthetic and functional requirements. The combination of the stylish matt appearance, pleasant feel and scratch resistance, makes the SoftTouch ASLAN SL 109 the ideal option where an opulent finish is required on digital prints plus smooth and slightly curved surfaces:

- in retail and interior decoration, POS & POP
- on furniture (sideboards, cupboard fronts, kitchen furniture) and sales counters
- in TV studios, theatres, stages and exhibition stand construction

Please contact us +49 2204 708 80 Fon E-Mail info@aslanfolien.de