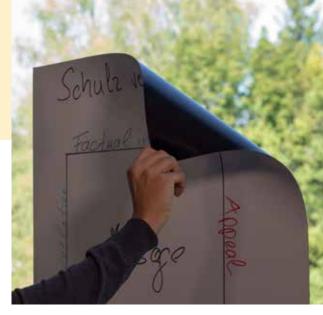

## Very easy to use and durable too: ASLAN ReApply Series

Turn your kitchen door into a magnet receptive notice board, transform a window into a whiteboard, or make any surface writable. To date, this has only been possible if the substrate had been pretreated and the film permanently applied by a professional.

But now all this is possible with our brand new ASLAN ReApply series:

The adaptable products from the **ASLAN ReApply series** are produced using a combination of the world renowned **ASLAN memo board films**. They are equipped with a revolutionary adhesive system and can be easily attached to smooth and slightly structured surfaces.

For example: glass surfaces, kitchen surfaces, doors, tiles etc. can be transformed into communication areas in next to no time and without any previous experience. They can be written on using whiteboard markers, blackboard pens or chalk and a number are even magnet receptive. If the adhesion of ASLAN ReApply to the substrate is too low, e.g. on matt and slightly structured surfaces, this can be increased by lightly spraying the back of the product with water.

If it's no longer needed, simply remove it, roll it up and store away for use another time.

|         | 1000 | - |             | SE72 | SL99  | SRL19        |
|---------|------|---|-------------|------|-------|--------------|
| 122 1.5 |      | 1 | PRINTING    | V    | -     | V            |
| -TL     | 1000 |   | ROTTING     | ~    |       | $\checkmark$ |
| - 60    |      |   | Uner        | A    | A     | A            |
|         |      |   | GLOSS LEVEL | HIGH | MATT  | HIGH         |
| 7       |      | C | DURABILITY  | 3    | 3     | 3            |
|         |      |   | EN 13501-1  |      | 1     |              |
| 2       |      | - | DOUBLE      | 1    |       |              |
|         |      |   | ADHESIVE    | Rem  | pern. | Perm.        |
|         |      |   | APPLICATION | 0    | 0     | 0            |
| F       | -    |   |             |      |       | ANIM         |