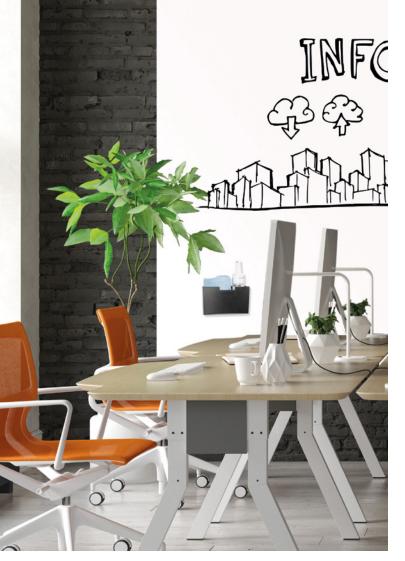

**Customised workspaces for communication and creativity** 

## Memoboards



# CONTENT

| ROCITIVE 13 like       |  |
|------------------------|--|
| I TOPIC T JON'X FINING |  |
| A THOUSE SO LOWING     |  |
| mo to                  |  |





| 2-IN-1-MEMOBOARD FILMS           | 4  |
|----------------------------------|----|
| GLOSSY WHITEBOARD FILMS          | 6  |
| MATT WHITEBOARD FILMS            | 8  |
| BLACKBOARD FILMS                 | 10 |
| FLEXIBLE FERROUS FILMS           | 12 |
| WHITEBOARD GLASS DECORATION FILM | 14 |
| REAR PROJECTION FILMS            | 16 |
| OVERVIEW                         | 18 |
| VIDEOS AND TIPS                  | 19 |

## MAGNET RECEPTIVE FERROUS FILMS WITH WHITEBOARD SURFACE

These films offer a ready to use 2-in-1-solution: they combine the magne