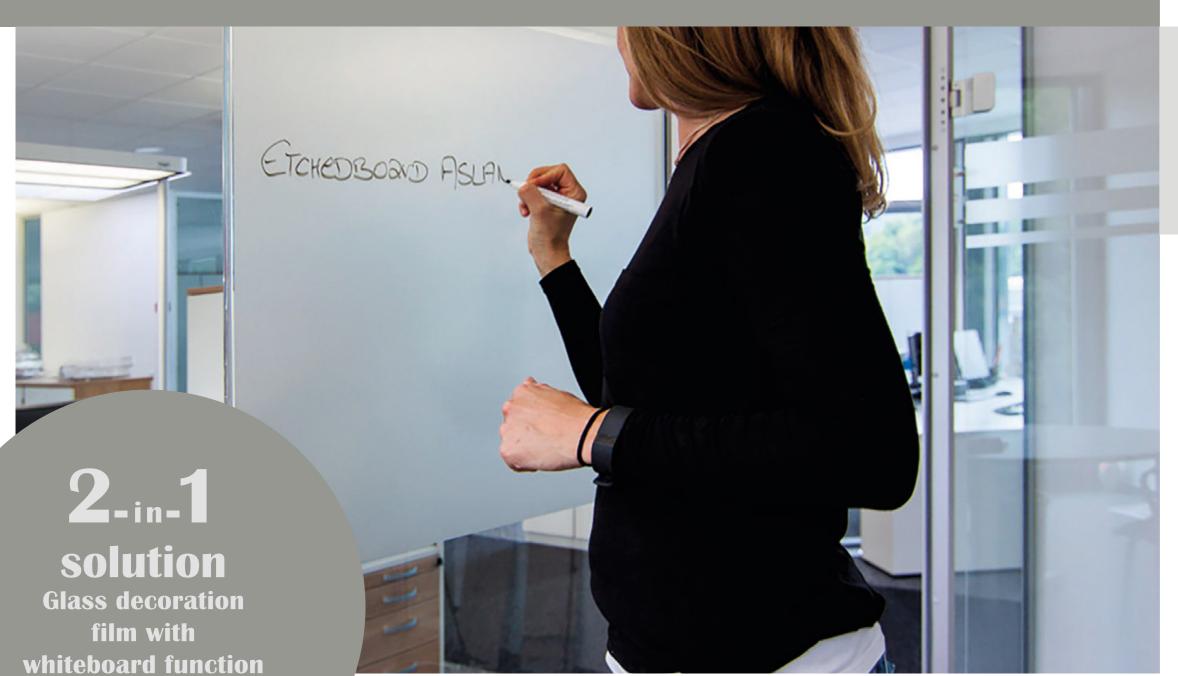

### WRITABLE GLASS DECORATION FILM

# GLASS DECORATION FILM WITH WRITABLE SURFACE

Create presentation areas by turning just about any transparent surface into a whiteboard! With this ASLAN glass decoration film you can create classy, decorative privacy screens with a whiteboard function – in any desired shape and size. Thanks to the ASLAN Dryapply technology, the film can be dry-applied easily and can be written on with whiteboard markers any number of times without leaving shadows or ghosting.

Matt glass decoration film with whiteboard finish

EtchedBoard Dryapply ASLAN EBL 300 Dryapply