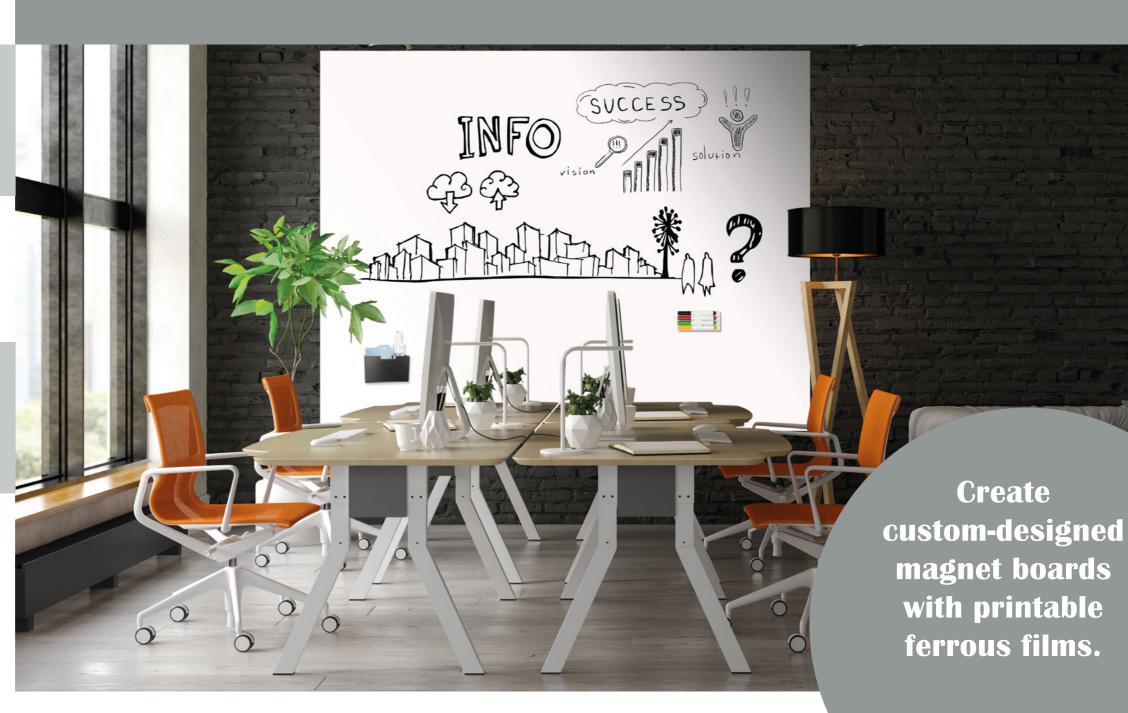

### PRINTABLE FERROUS FILM. **MAGNET RECEPTIVE**

With this white, matt ferrous film any surface becomes suitable for placing magnets. It is digitally printable, allowing you to create custom-designed magnet boards. In combination with our clear chalkboard and whiteboard films it can additionally be written on with chalk or whiteboard markers.

Printable ferrous film in white FerroSoft Print ASLAN FF 480