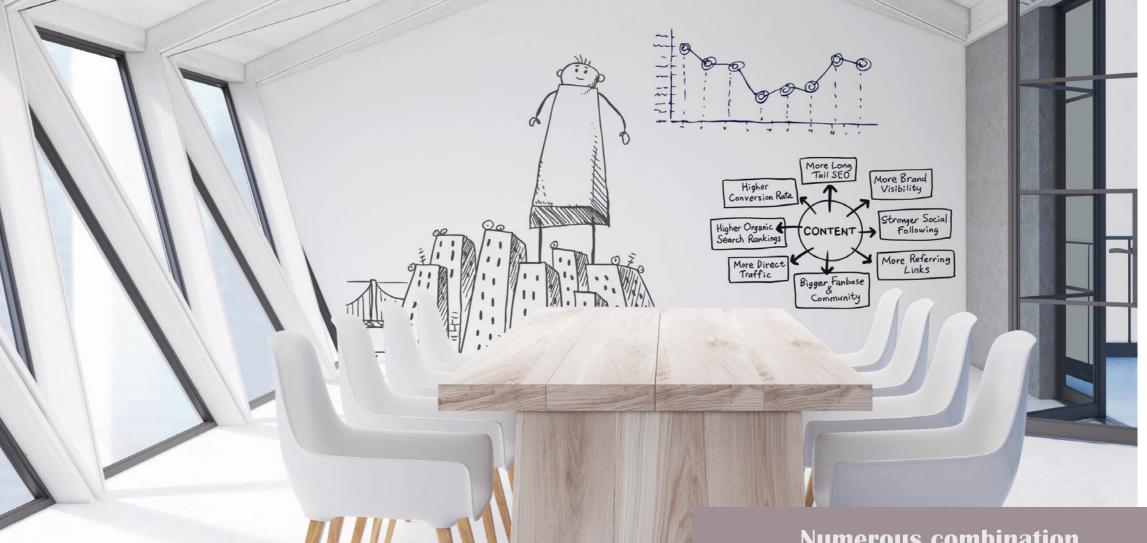

## HIGH-QUALITY WHITEBOARD FILMS FOR EASY APPLICATION

These films are extremely scratch-resistant and can be written on any number of times with whiteboard markers – with no trace of ghosting or shadows.

# HIGH-QUALITY SCRATCH-RESISTANT WHITEBOARD FILMS

These films can be applied onto any smooth surface, such as doors or walls. Writings with whiteboard markers can be easily wiped off dry using a soft cloth. Even frequent writing does not leave ghosting or shadows.