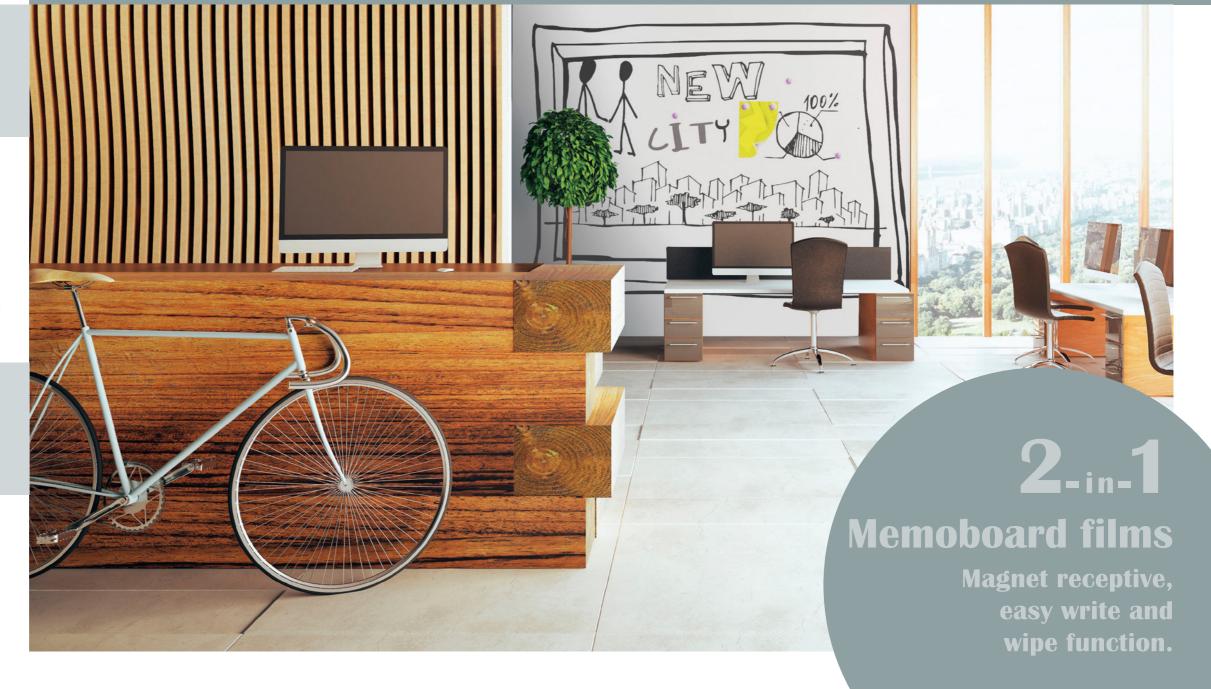

## MAGNET RECEPTIVE FERROUS FILMS WITH WHITEBOARD SURFACE

These films offer a ready to use 2-in-1-solution: they combine the magnet receptive function of our flexible ASLAN FerroSoft films with the easy write and wipe function of our whiteboard films. Thus, you can create high-quality, multi-functional communication surfaces in just a single pass.

## 2-IN-1-MEMOBOARD FILMS