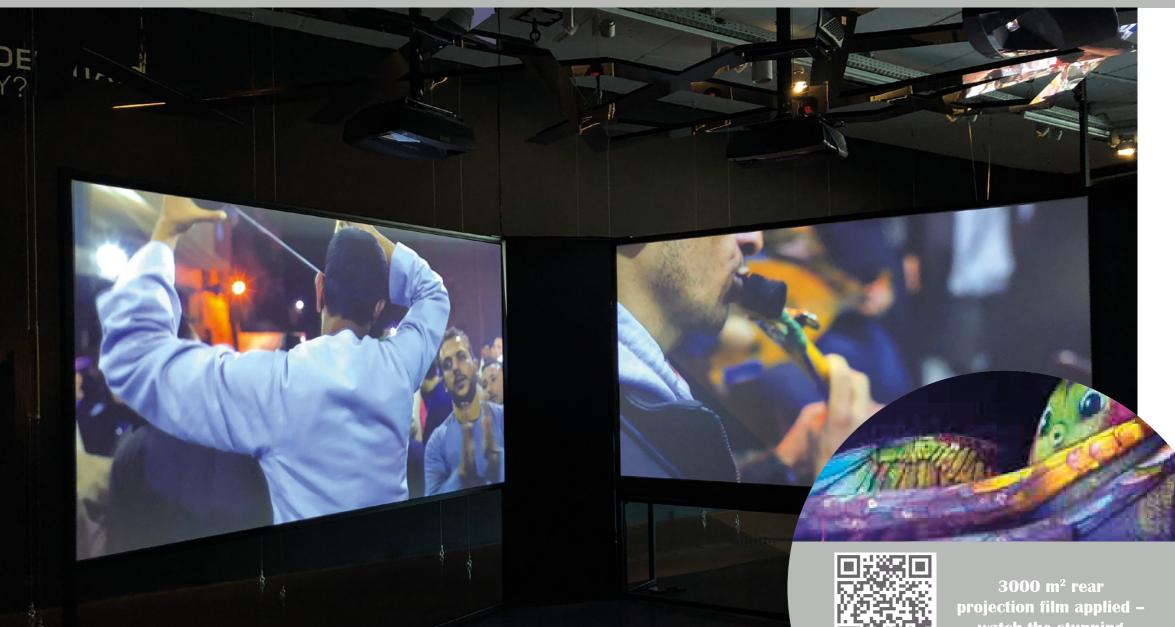

### **SELF-ADHESIVE REAR PROJECTION FILMS IN TWO DIFFERENT VERSIONS**

**REAR PROJECTION FILMS** 

ASLAN rear projection films are the ideal medium for striking, high-impact presentations of videos, live broadcasts and images. Applied onto a rigid, clear surface, they form a projection screen that can be operated by using standard projectors as well as interactive projection systems.

Both, the translucent and the transparent alternative, are characterised by their high level reproduction quality, strong contrasts and high colour brilliance even in bright environments with applications behind glass.

The transparent version provides a clear view: backgrounds, like objects exhibited in a shop window, can be incorporated creatively into multimedia design concepts.

#### Available versions:

Translucent rear projection film **RearProjection ASLAN RP 35** 

Transparent rear projection film RearProjection Transparent ASLAN RP 36 PVC free

watch the stunning video on YouTube.