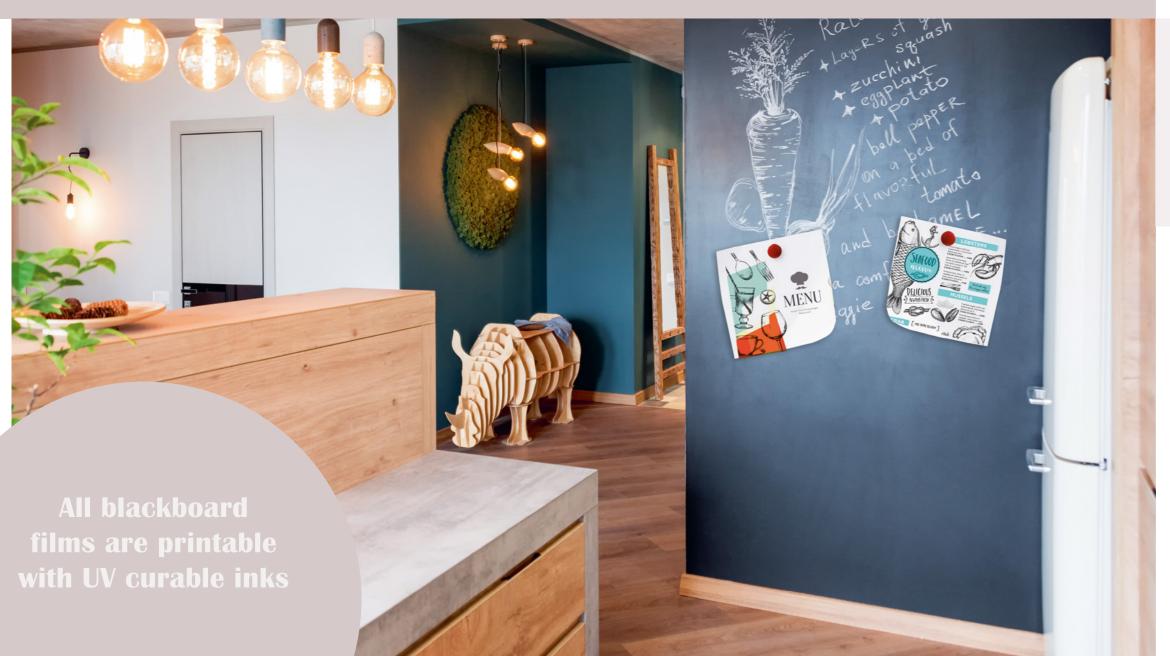

# HIGH-QUALITY BLACKBOARD FILMS IN FOUR DIFFERENT VERSIONS

Our high-quality self-adhesive blackboard films are the ideal alternative to heavy chalkboards or blackboard paint. They can be cut into any imaginable shape or size and can be applied to smooth surfaces quickly and cleanly.

Writings with chalk or chalk pens (ASLAN BB 910 and ASLAN CR 63) can be cleaned with a damp cloth and do not leave any ghosting or shadows – this makes them the ideal medium for frequently changing messages.